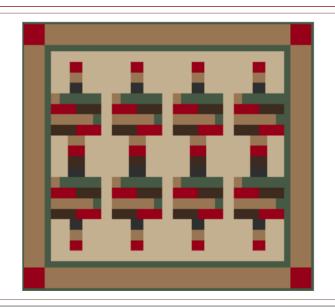

## "Winterset Bricks"

2006 BOM Quilt

An Original Quilt Design by TK Harrison from QuiltTherapy.com & BOMquilts.com!

## QuiltTherapy.com & BOMquilts.com!

Finished quilt = 68 1/2" x 63"

Finished Blocks for Quilt = 10" x 12"

Unfinished Blocks for Quilt = 10 1/2" x 12 1/2"

All seams a scant 1/4"
Press in the direction of the arrows.