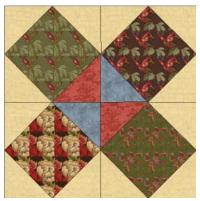

## **Mayflower Block (continued)**

4) Finally, piece your block, as shown. Press toward the red lines: