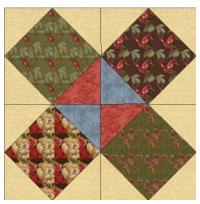

## **TT Calendar Quilt**

Make a Calendar Quilt and/or Make a Quilt Calendar!

2007 BOM Project from BOMQuilts.com & AbbiMays.com April 2007 Block Set

| Fabric       | Cut                                                                                                                                        |
|--------------|--------------------------------------------------------------------------------------------------------------------------------------------|
| Green        | Cut TWO (2) 3" squares                                                                                                                     |
| Brown        | Cut TWO (2) 3" squares                                                                                                                     |
| Salmon       | Cut ONE (1) 2 1/2" square - then cut this square ONE (1) time diagonally, corner-to-corner. You will end up with TWO (2) triangles.        |
| Blue         | Cut ONE (1) 2 1/2" square - then cut this square ONE (1) time diagonally, corner-to-corner. You will end up with TWO (2) triangles.        |
| Ecru (beige) | Cut SIX (6) 2 1/2" squares - then cut these squares ONE (1) time diagonally, corner-to-corner. You will end up with TWELVE (12) triangles. |