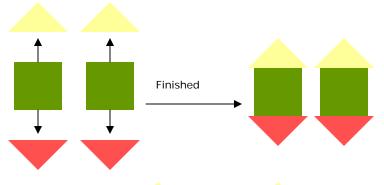

## **Mayflower Block**

 Sew ONE (1) Ecru triangle and ONE (1) Salmon triangle to EACH of your Green squares, as shown. Press toward the triangles and clip your corners:

 Sew TWO (2) Ecru triangles to each of the blocks, as shown.
Press toward the triangles and clip your corners: