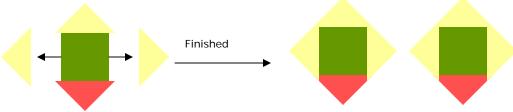

3) Repeat Step 2 above, this time with your Brown squares, Blue triangles and the remaining Ecru triangles, as shown: