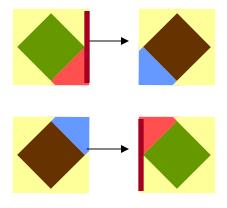

## **Mayflower Block**

 Sew ONE (1) Ecru triangle and ONE (1) Salmon triangle to EACH of your Green squares, as shown. Press toward the triangles and clip your corners:

 Sew TWO (2) Ecru triangles to each of the blocks, as shown.
Press toward the triangles and clip your corners:

3) Repeat Step 2 above, this time with your Brown squares, Blue triangles and the remaining Ecru triangles, as shown: