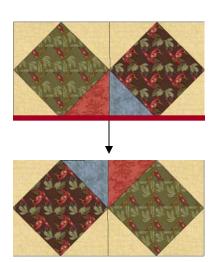

## **Mayflower Block (continued)**

4) Finally, piece your block, as shown. Press toward the red lines: