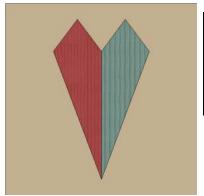

**Loving You Heart** 

The tucked fabric is pretty stable, but you may want to use a little fusible web to attach this heart to the Tan background fabric. Be sure to run an appliqué stitch around the edges of your heart!