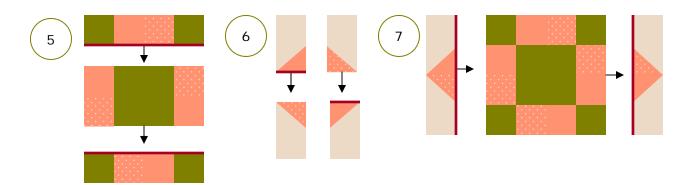

 Begin with a Fabric D strip, sewing a Fabric C 2" square ON the line you drew, as shown. Press toward the Fabric D strip. Once done, cut the corner of the Fabric C, 1/4" from the sewn line.

2) Repeat #1 above, this time using your Fabric D strip and your Fabric E 2" square:

3) Now, piece your block, as shown, pressing toward the red lines: