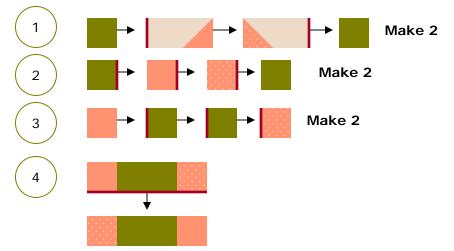

 Begin with a Fabric D strip, sewing a Fabric C 2" square ON the line you drew, as shown. Press toward the Fabric D strip. Once done, cut the corner of the Fabric C, 1/4" from the sewn line.

2) Repeat #1 above, this time using your Fabric D strip and your Fabric E 2" square:

3) Now, piece your block, as shown, pressing toward the red lines: