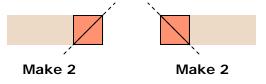

 Begin with a Fabric D strip, sewing a Fabric C 2" square ON the line you drew, as shown. Press toward the Fabric D strip. Once done, cut the corner of the Fabric C, 1/4" from the sewn line.

2) Repeat #1 above, this time using your Fabric D strip and your Fabric E 2" square: