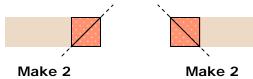

 Begin with a Fabric D strip, sewing a Fabric C 2" square ON the line you drew, as shown. Press toward the Fabric D strip. Once done, cut the corner of the Fabric C, 1/4" from the sewn line.

2) Repeat #1 above, this time using your Fabric D strip and your Fabric E 2" square: