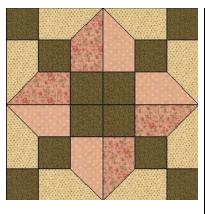

## Lucky Clover Block- All Seams 1/4"

| Fabric | Cut                                                                                   |
|--------|---------------------------------------------------------------------------------------|
| А      | Cut TWELVE (12) 1 5/8" squares                                                        |
| С      | Cut FOUR (4) 1 5/8" squares                                                           |
| С      | Cut FOUR (4) 2" squares - then draw a diagonal line, corner to corner, on each square |
| D      | Cut EIGHT (8) 1 5/8" x 3 1/8" strips                                                  |
| E      | Cut FOUR (4) 1 5/8" squares                                                           |
| E      | Cut FOUR (4) 2" squares - then draw a diagonal line, corner to corner, on each square |