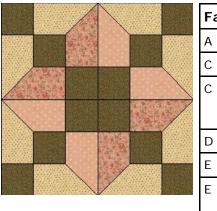

## TT Calendar Quilt

Make a Calendar Quilt and/or Make a Quilt Calendar! 2007 BOM Project from BOMQuilts.com & AbbiMays.com February 2007 Block Set

## Lucky Clover Block- All Seams 1/4"

| Fabric | Cut                                                                                   |
|--------|---------------------------------------------------------------------------------------|
| А      | Cut TWELVE (12) 1 5/8" squares                                                        |
| С      | Cut FOUR (4) 1 5/8" squares                                                           |
| С      | Cut FOUR (4) 2" squares - then draw a diagonal line, corner to corner, on each square |
| D      | Cut EIGHT (8) 1 5/8" x 3 1/8" strips                                                  |
| E      | Cut FOUR (4) 1 5/8" squares                                                           |
| E      | Cut FOUR (4) 2" squares - then draw a diagonal line, corner to corner, on each square |