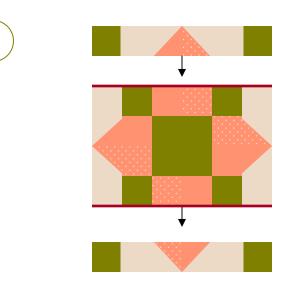

8

| Fabric | Cut                                                                                   |
|--------|---------------------------------------------------------------------------------------|
| А      | Cut TWELVE (12) 1 5/8" squares                                                        |
| С      | Cut FOUR (4) 1 5/8" squares                                                           |
| С      | Cut FOUR (4) 2" squares - then draw a diagonal line, corner to corner, on each square |
| D      | Cut EIGHT (8) 1 5/8" x 3 1/8" strips                                                  |
| E      | Cut FOUR (4) 1 5/8" squares                                                           |
| E      | Cut FOUR (4) 2" squares - then draw a diagonal line, corner to corner, on each square |





© BOMQuilts.com - All Rights Reserved For Personal Use ONLY