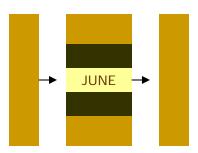

2) Then sew the Tan strips to the top and bottom of this set, pressing toward the Ecru strips:

3) Finally, sew the longest Tan strips to the outside of your center strips, pressing toward the new Tan strips: