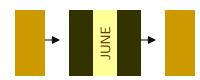

1) You may write or embroider (by hand or machine) JUNE on the Ecru strip. If you embroider, be sure to use a stabilizer behind the fabric. Once done, sew a Green strip to the top and bottom of the Ecru strip, pressing toward the Green strips: