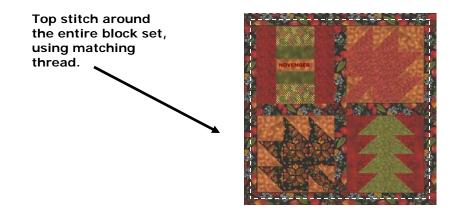

- 3) Now, turn the block set right-side out, just like a pillow, pressing your seams and corners out as best you can.
- 4) Next, complete the final edge, folding and pressing a 1/4" seam allowance in and either whipstitching or machine stitching the opening closed. Once completed, use your sewing machine to sew one or two lines of stitching all the way around your block set.