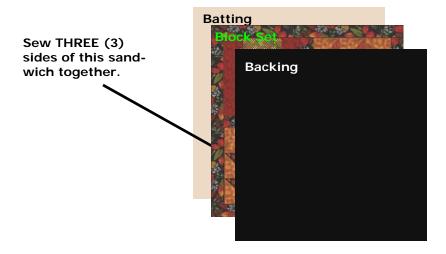

## **Binding Your Quilt Calendar Block Set for Beginners**

- 1) With your completed quilt calendar top, cut or piece a fabric AND batting for the backing, the same size as your front.
- 2) Sew THREE (3) sides of this together, as you would a pillow right sides together.

- 3) Now, turn the block set right-side out, just like a pillow, pressing your seams and corners out as best you can.
- 4) Next, complete the final edge, folding and pressing a 1/4" seam allowance in and either whipstitching or machine stitching the opening closed. Once completed, use your sewing machine to sew one or two lines of stitching all the way around your block set.