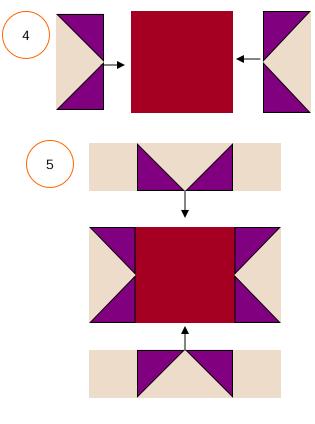

#### Block 1

Finished Blocks to Measure 14" square. Unfinished Blocks to Measure 14 1/2" square.

Piecing Instructions (continued): NOTE: Press in the direction of the arrows.