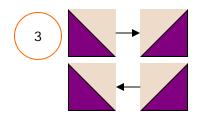

#### **Piecing Instructions:** NOTE: Press in the direction of the arrows.

Make TWO (2) - for a total of FOUR (4) finished half-square triangles.

Draw a diagonal line, corner-to-corner, on the back side of the Ecru squares. Then, sew these TWO squares to TWO of the Purple squares, 1/4" on EACH SIDE of the line you drew. Once done, cut the half-square triangles apart ON the line you drew and press FOUR (4) to the purple fabric and press FOUR (4) to the Ecru fabric. As you put the blocks together in #2 below, be sure to watch the direction you've pressed your fabric so the seams all lay down nicely.