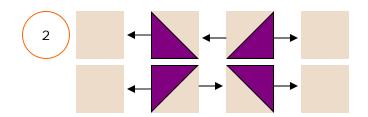

#### **Piecing Instructions:** NOTE: Press in the direction of the arrows.

Make TWO (2) - for a total of FOUR (4) finished half-square triangles.

Draw a diagonal line, corner-to-corner, on the back side of the Ecru squares. Then, sew these TWO squares to TWO of the Purple squares, 1/4" on EACH SIDE of the line you drew. Once done, cut the half-square triangles apart ON the line you drew and press FOUR (4) to the purple fabric and press FOUR (4) to the Ecru fabric. As you put the blocks together in #2 below, be sure to watch the direction you've pressed your fabric so the seams all lay down nicely.