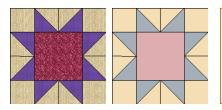

#### Block 1

NOTE: Because this is a quilt made with a number of lovely-colored fabrics, we are giving you the basic color for each block, but please use your creativity with the fabrics in the fat quarter packs to create your own, unique style with your blocks. Additionally, our cutting chart will be for the "Katmandu" fabrics, but you can substitute with the "At Water's Edge" fabrics, based on the colors shown to the left of this box.

### **Cutting Instructions:**

Finished Blocks to Measure 14" square. **Unfinished Blocks to** Measure 14 1/2" square.

| Fabric | Cut                         |
|--------|-----------------------------|
| Ecru   | Cut FOUR (4) 4" squares     |
| Ecru   | Cut FOUR (4) 4 3/8" squares |
| Purple | Cut FOUR (4) 4 3/8" squares |
| Maroon | Cut ONE (1) 7 1/2" square   |