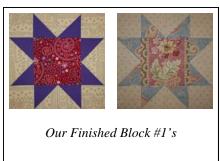

#### Block 1

NOTE: Because this is a quilt made with a number of lovely-colored fabrics, we are giving you the basic color for each block, but please use your creativity with the fabrics in the fat quarter packs to create your own, unique style with your blocks. Additionally, our cutting chart will be for the "Katmandu" fabrics, but you can substitute with the "At Water's Edge" fabrics, based on the colors shown to the left of this box.

### **Cutting Instructions:**

Finished Blocks to Measure 14" square. **Unfinished Blocks to** Measure 14 1/2" square.

| Fabric | Cut                         |
|--------|-----------------------------|
| Ecru   | Cut FOUR (4) 4" squares     |
| Ecru   | Cut FOUR (4) 4 3/8" squares |
| Purple | Cut FOUR (4) 4 3/8" squares |
| Maroon | Cut ONE (1) 7 1/2" square   |