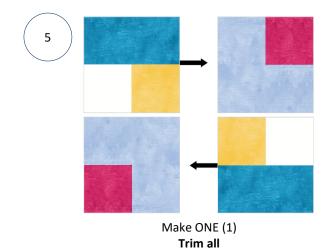

### Block #1-Turtle Quilt Block-Sewing Diagram

components to 7 1/2" sq.

**Unfinished Size =** 14 1/2" sq.

Stay Tuned for Block #2—Ribbon Quilt Block to be Revealed—on April 20, 2025!