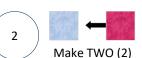

## **Block #1-Turtle Quilt Block-Cutting Instructions**

| Fabric Color           | Cut #1                          | Cut #2 (if applicable) |
|------------------------|---------------------------------|------------------------|
| Chalk Texture Yellow   | Cut TWO (2) 4" squares          | N/A                    |
| Chalk Texture Hot Pink | Cut TWO (2) 4" squares          | N/A                    |
| Chalk Texture Sky      | Cut TWO (2) 4" squares          | N/A                    |
| Cotton Shot White      | Cut TWO (2) 4" squares          | N/A                    |
| Chalk Texture Sky      | Cut TWO (2) 4" x 7 1/2" squares | N/A                    |
| Chalk Texture Blue     | Cut TWO (2) 4" x 7 1/2" squares | N/A                    |