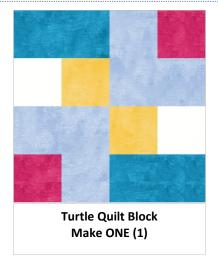

## **Block #1-Turtle Quilt Block-Cutting Instructions**

| Fabric Color           | Cut #1                          | Cut #2 (if applicable) |
|------------------------|---------------------------------|------------------------|
| Chalk Texture Yellow   | Cut TWO (2) 4" squares          | N/A                    |
| Chalk Texture Hot Pink | Cut TWO (2) 4" squares          | N/A                    |
| Chalk Texture Sky      | Cut TWO (2) 4" squares          | N/A                    |
| Cotton Shot White      | Cut TWO (2) 4" squares          | N/A                    |
| Chalk Texture Sky      | Cut TWO (2) 4" x 7 1/2" squares | N/A                    |
| Chalk Texture Blue     | Cut TWO (2) 4" x 7 1/2" squares | N/A                    |

### Block #1-Turtle Quilt Block-Sewing Diagram

components to 7 1/2" sq.

**Unfinished Size =** 14 1/2" sq.

Stay Tuned for Block #2—Ribbon Quilt Block to be Revealed—on April 20, 2025!