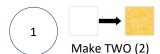

## **Block #1-Turtle Quilt Block-Cutting Instructions**

| Fabric Color           | Cut #1                          | Cut #2 (if applicable) |
|------------------------|---------------------------------|------------------------|
| Chalk Texture Yellow   | Cut TWO (2) 4" squares          | N/A                    |
| Chalk Texture Hot Pink | Cut TWO (2) 4" squares          | N/A                    |
| Chalk Texture Sky      | Cut TWO (2) 4" squares          | N/A                    |
| Cotton Shot White      | Cut TWO (2) 4" squares          | N/A                    |
| Chalk Texture Sky      | Cut TWO (2) 4" x 7 1/2" squares | N/A                    |
| Chalk Texture Blue     | Cut TWO (2) 4" x 7 1/2" squares | N/A                    |