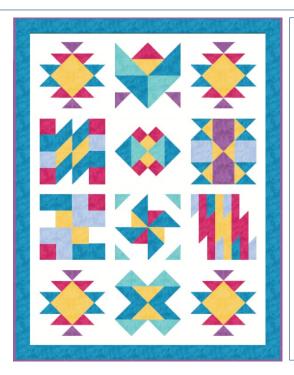

#### "Canyon Adventures"

2025 Block of the Month Quilt An Original Quilt Design by TK Harrison-Owner of BOMquilts.com Brought to you by BOMquilts.com & Abbi May's Fabric Shop!

#### **Block #1-Turtle Quilt Block**

"Canyon Adventures" is a traditionally pieced block of the month (BOM) quilt using the Benartex Chalk Textures fabrics designed by Cherry Guidry from Abbi May's Fabric Shop!

#### **BOMquilts.com**

Finished quilt = 56" x 72" Finished Blocks for Quilt = 14" Square Unfinished Blocks for Quilt = 14 1/2" Square