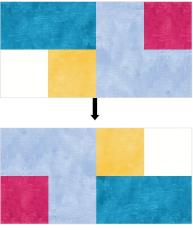

### Block #1-Turtle Quilt Block-Sewing Diagram

components to 7 1/2" sq.

**Unfinished Size =** 14 1/2" sq.

Stay Tuned for Block #2—Ribbon Quilt Block to be Revealed—on April 20, 2025!