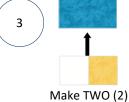

## **Block #1-Turtle Quilt Block-Cutting Instructions**

| Fabric Color           | Cut #1                          | Cut #2 (if applicable) |
|------------------------|---------------------------------|------------------------|
| Chalk Texture Yellow   | Cut TWO (2) 4" squares          | N/A                    |
| Chalk Texture Hot Pink | Cut TWO (2) 4" squares          | N/A                    |
| Chalk Texture Sky      | Cut TWO (2) 4" squares          | N/A                    |
| Cotton Shot White      | Cut TWO (2) 4" squares          | N/A                    |
| Chalk Texture Sky      | Cut TWO (2) 4" x 7 1/2" squares | N/A                    |
| Chalk Texture Blue     | Cut TWO (2) 4" x 7 1/2" squares | N/A                    |