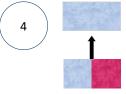

### Block #1-Turtle Quilt Block-Sewing Diagram

components to 7 1/2" sq.

**Unfinished Size =** 14 1/2" sq.

Stay Tuned for Block #2—Ribbon Quilt Block to be Revealed—on April 20, 2025!