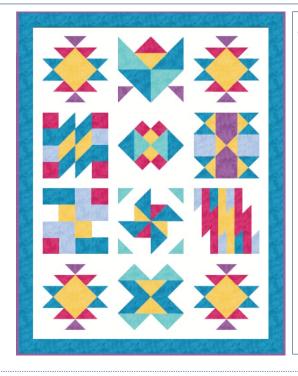

### "Canyon Adventures"

2025 Block of the Month Quilt

An Original Quilt Design by TK Harrison–Owner of BOMquilts.com

### Block #2–Ribbon Quilt Block

"Canyon Adventures" is a traditionally pieced block of the month (BOM) quilt using the Benartex Chalk Textures fabrics designed by Cherry Guidry from Abbi May's Fabric Shop!

#### **BOMquilts.com**

Finished quilt = 56" x 72" Finished Blocks for Quilt = 14" Square Unfinished Blocks for Quilt = 14 1/2" Square