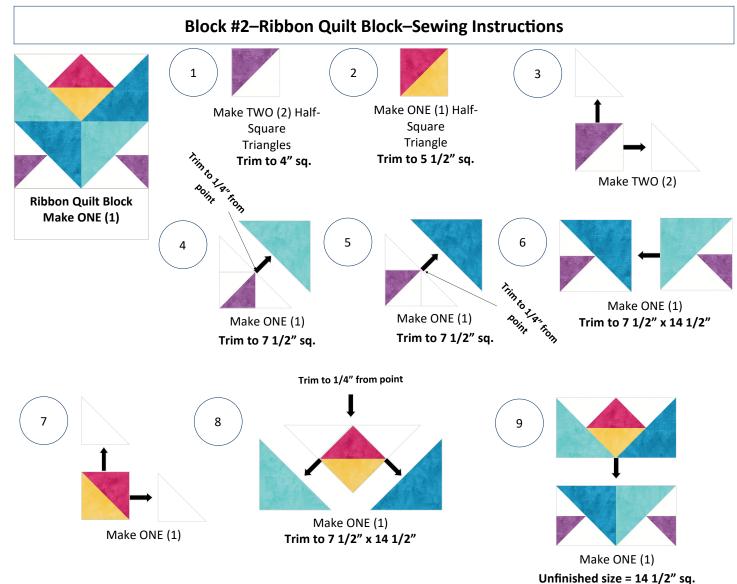

### Block #2–Ribbon Quilt Block

"Canyon Adventures" is a traditionally pieced block of the month (BOM) quilt using the Benartex Chalk Textures fabrics designed by Cherry Guidry from Abbi May's Fabric Shop!

| Fabric Color            | Cut #1                     | Cut #2 (if applicable)                                                                                          |
|-------------------------|----------------------------|-----------------------------------------------------------------------------------------------------------------|
| Chalk Texture Yellow    | Cut ONE (1) 5 1/2" square  | On the back side of the squares draw a diagonal line, corner-to-corner, ONE (1) time.                           |
| Chalk Texture Hot Pink  | Cut ONE (1) 5 1/2" square  | N/A (Only ONE (1) of these HSTs will be used in this quilt block.)                                              |
| Chalk Texture Orchid    | Cut ONE (1) 4 3/8" square  | N/A                                                                                                             |
| Chalk Texture Sky       | Cut ONE (1) 7 7/8" square  | Then cut the squares diagonally, corner-to-corner,<br>ONE (1) time. Will yield TWO (2) triangles per<br>square. |
| Chalk Texture Turquoise | Cut ONE (1) 7 7/8" square  | Then cut the squares diagonally, corner-to-corner,<br>ONE (1) time. Will yield TWO (2) triangles per<br>square. |
| Cotton Shot White       | Cut ONE (1) 4 3/8" square  | On the back side of the squares draw a diagonal line, corner-to-corner, ONE (1) time.                           |
| Cotton Shot White       | Cut TWO (2) 4 3/8" squares | Then cut the squares diagonally, corner-to-corner,<br>ONE (1) time. Will yield TWO (2) triangles per<br>square. |
| Cotton Shot White       | Cut ONE (1) 7 5/8" square  | Then cut the square diagonally, corner-to-corner, ONE (1) time. Will yield TWO (2) triangles.                   |

### Please refer to our "Tutorials" page for assistance with the Half-Square Triangle component of this "Ribbon Quilt Block."

This pattern has been tested, to the best of our ability. If your block does not come out the size shown, please try