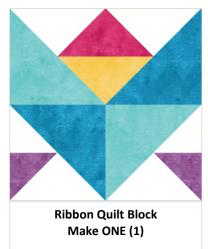

### Block #2–Ribbon Quilt Block

"Canyon Adventures" is a traditionally pieced block of the month (BOM) quilt using the Benartex Chalk Textures fabrics designed by Cherry Guidry from Abbi May's Fabric Shop!

#### **BOMquilts.com**

Finished quilt = 56" x 72" Finished Blocks for Quilt = 14" Square Unfinished Blocks for Quilt = 14 1/2" Square

### Please refer to our "Tutorials" page for assistance with the Half-Square Triangle component of this "Ribbon Quilt Block."

This pattern has been tested, to the best of our ability. If your block does not come out the size shown, please try