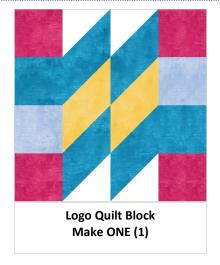

#### Block #3-Logo Quilt Block

"Canyon Adventures" is a traditionally pieced block of the month (BOM) quilt using the Benartex Chalk Textures fabrics designed by Cherry Guidry from Abbi May's Fabric Shop!