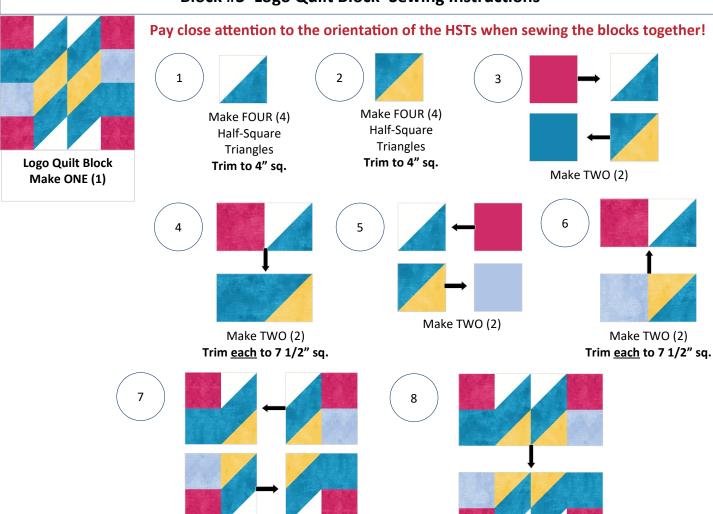

### **Block #3–Logo Quilt Block–Sewing Instructions**

Stay Tuned for Block #4—Ribbons Quilt Block—to be Revealed on June 20, 2025!

Make ONE (1) Trim all components to

7 1/2" sq.

Make ONE (1)

Unfinished Size = 14 1/2" sq.