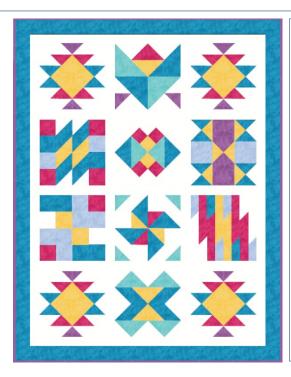

#### "Canyon Adventures"

2025 Block of the Month Quilt An Original Quilt Design by TK Harrison-Owner of BOMquilts.com Brought to you by BOMquilts.com & Abbi May's Fabric Shop!

### BOMquilts.com

#### **Block #4-Ribbons Quilt Block**

"Canyon Adventures" is a traditionally pieced block of the month (BOM) quilt using the Benartex Chalk Textures fabrics designed by Cherry Guidry from Abbi May's Fabric Shop!