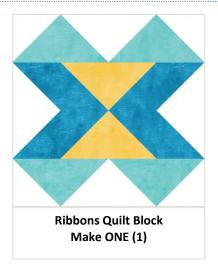

#### **Block #4-Ribbons Quilt Block**

"Canyon Adventures" is a traditionally pieced block of the month (BOM) quilt using the Benartex Chalk Textures fabrics designed by Cherry Guidry from Abbi May's Fabric Shop!

#### **BOMquilts.com**

Finished quilt = 56" x 72" Finished Blocks for Quilt = 14" Square Unfinished Blocks for Quilt = 14 1/2" Square