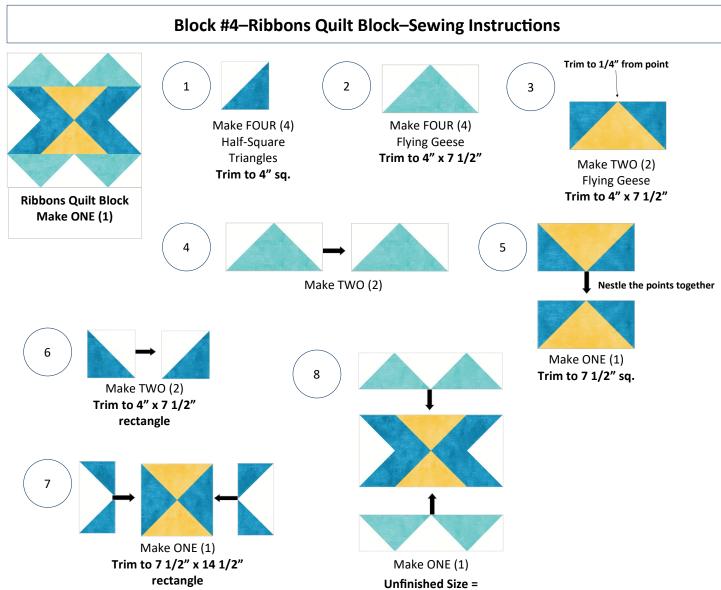

### **Block #4-Ribbons Quilt Block-Cutting Instructions**

| Fabric Color            | Cut #1                      | Cut #2 (if applicable)                                                                                      |
|-------------------------|-----------------------------|-------------------------------------------------------------------------------------------------------------|
| Chalk Texture Yellow    | Cut ONE (1) 7 3/8: square   | Then cut the square diagonally, corner-to-corner, ONE (1) time. Will yield TWO (2) triangles                |
| Chalk Texture Blue      | Cut ONE (1) 7 3/8" square   | Then cut the square diagonally, corner-to-corner, ONE (1) time. Will yield TWO (2) triangles .              |
| Chalk Texture Blue      | Cut TWO (2) 4 3/8" squares  | Then cut the squares diagonally, corner-to-corner, ONE (1) time. Will yield TWO (2) triangles per square.   |
| Chalk Texture Turquoise | Cut ONE (1) 8 1/4" squares  | Then cut the squares diagonally, corner-to-corner, TWO (2) times. Will yield FOUR (4) triangles per square. |
| Cotton Shot White       | Cut TWO (2) 4 3/8" squares  | On the back side of the squares draw a diagonal line, corner-to-corner, ONE (1) time.                       |
| Cotton Shot White       | Cut FOUR (4) 4 3/8" squares | Then cut the squares diagonally, corner-to-corner, ONE (1) time. Will yield TWO (2) triangles per square.   |

Please refer to our "Tutorials" page for assistance with the Half-Square Triangles and/or the Flying Geese components of this "Ribbons Quilt Block."

Page 2

### BOMquilts.com

Stay Tuned for Block #5—Letter X Quilt Block—to be Revealed on July 20, 2025!

14 1/2" sq.