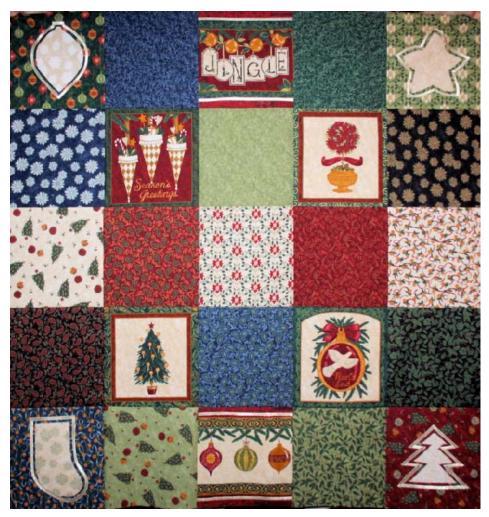

Paisley Royal 1 1/2 yards

Photograph of Quilt Top before the borders and binding are added.

This pattern has been tested, to the best of our ability. If your block does not come out the size shown, please try adjusting your needle position to the appropriate position (left or right) and see if you get the correct block size.