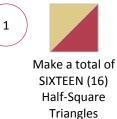

| Fabric Color | Cut #1                               | Instructions or Cut #2                                                                |
|--------------|--------------------------------------|---------------------------------------------------------------------------------------|
| Fuchsia      | Cut SIXTEEN (16) 4 1/2" squares.     | N/A                                                                                   |
| Fuchsia      | Cut SIXTEEN (16) 4 7/8" squares      | N/A                                                                                   |
| Cream        | Cut TWENTY-FOUR (24) 4 1/2" squares. | N/A                                                                                   |
| Cream        | Cut SIXTEEN (16) 4 7/8" squares.     | On the back side of the squares draw a diagonal line, corner-to-corner, ONE (1) time. |
| Green        | Cut TWENTY (20) 4 1/2" squares.      | N/A                                                                                   |
| Navy Blue    | Cut TWENTY (20) 4 1/2" squares.      | N/A                                                                                   |
| Grey         | Cut TWENTY-FOUR (24) 4 1/2" squares. | N/A                                                                                   |