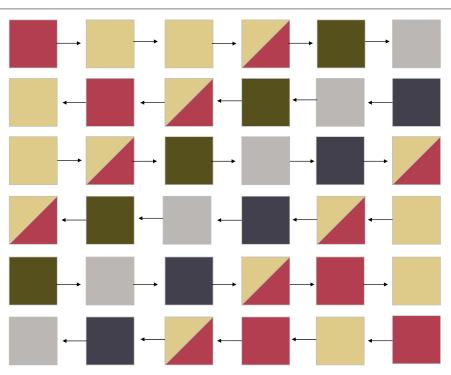

| Fabric Color | Cut #1                               | Instructions or Cut #2                                                                |
|--------------|--------------------------------------|---------------------------------------------------------------------------------------|
| Fuchsia      | Cut SIXTEEN (16) 4 1/2" squares.     | N/A                                                                                   |
| Fuchsia      | Cut SIXTEEN (16) 4 7/8" squares      | N/A                                                                                   |
| Cream        | Cut TWENTY-FOUR (24) 4 1/2" squares. | N/A                                                                                   |
| Cream        | Cut SIXTEEN (16) 4 7/8" squares.     | On the back side of the squares draw a diagonal line, corner-to-corner, ONE (1) time. |
| Green        | Cut TWENTY (20) 4 1/2" squares.      | N/A                                                                                   |
| Navy Blue    | Cut TWENTY (20) 4 1/2" squares.      | N/A                                                                                   |
| Grey         | Cut TWENTY-FOUR (24) 4 1/2" squares. | N/A                                                                                   |