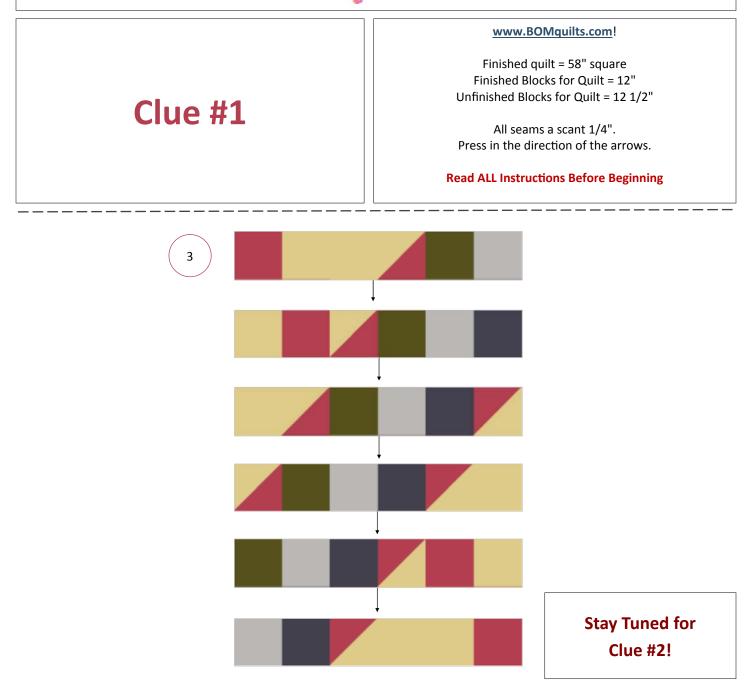

### Clue #1

2

#### www.BOMquilts.com!

Finished quilt = 58" square Finished Blocks for Quilt = 12" Unfinished Blocks for Quilt = 12 1/2"

All seams a scant 1/4". Press in the direction of the arrows.

**Read ALL Instructions Before Beginning** 

Please refer to the "Tutorials" link for info on how to create the specialty elements of this quilt block.

This pattern has been tested, to the best of our ability. If your block does not come out the size shown, please try adjusting your needle position to the appropriate position (left or right) © 2006 BOMQuilts.com - All Rights Reserved