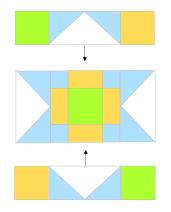

Block #2 - These directions are for ONE (1) quilt Block #2. You'll need FIVE (5) of these blocks for this quilt.

The finished size of this quilt block is 15" square | The unfinished size of this quilt block is 15 1/2" square!