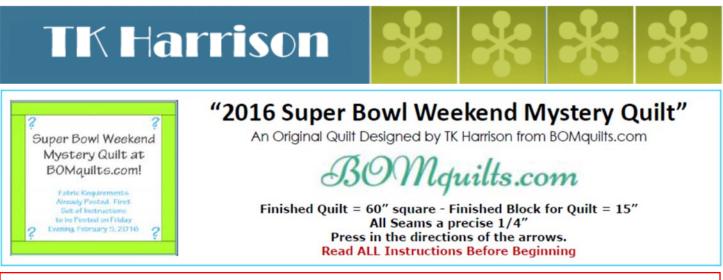

Clue #4

Block #1 - Directions are for ONE (1) quilt Block #1. You'll need FOUR (4) of these blocks for this quilt.

The finished size of this quilt block is 15" square | The unfinished size of this quilt block is 15 1/2" square!