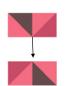

### Piecing Instructions for Block #6 - Whirligig in the Corner

Please refer to the "Tutorials" link on the BOMquilts.com website in order to create this quilt block!

(1)

2

3

Make ONE (1)

4

Make ONE (1)