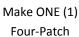

### Piecing Instructions for Block #6 - Whirligig in the Corner

Please refer to the "Tutorials" link on the BOMquilts.com website in order to create this quilt block!

(1)

2

3

Make ONE (1)

4

Make ONE (1)