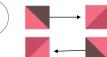

| Cutting Instructions for a ONE (1) 14 1/2" finished & 15" unfinished quilt block: |                             |                                                                                                                                                                                                                                           |
|-----------------------------------------------------------------------------------|-----------------------------|-------------------------------------------------------------------------------------------------------------------------------------------------------------------------------------------------------------------------------------------|
| Fabric Color                                                                      | Cut #1                      | Instructions or Cut #2                                                                                                                                                                                                                    |
| Dk. Brown                                                                         | Cut ONE (1) 4 1/2" square.  | N/A                                                                                                                                                                                                                                       |
| Dk. Pink                                                                          | Cut ONE (1) 4 1/2" square.  | N/A                                                                                                                                                                                                                                       |
| Bright Pink                                                                       | Cut TWO (2) 4 1/2" squares. | On the back side of the squares draw a diagonal line, corner-to-corner, ONE (1) time.                                                                                                                                                     |
| Brown                                                                             | Cut ONE (1) 8 1/8" square.  | Then cut the square diagonally, corner-to-corner, ONE (1) time. Will yield TWO (2) triangles.                                                                                                                                             |
| Bright Pink                                                                       | Cut ONE (1) 15 3/8" square. | Then cut the square diagonally, corner-to-corner, ONE (1) time. Will yield TWO (2) triangles. Only ONE (1) of these triangles is needed for this quilt block. But don't get rid of it! Save it for one of the other blocks in this quilt. |

### Piecing Instructions for Block #6 - Whirligig in the Corner

Please refer to the "Tutorials" link on the BOMquilts.com website in order to create this quilt block!

(1)

2

3

Make ONE (1)

4

Make ONE (1)