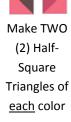

| Cutting Instructions for a ONE (1) 14 1/2" finished & 15" unfinished quilt block: |                             |                                                                                                                                                                                                                                           |
|-----------------------------------------------------------------------------------|-----------------------------|-------------------------------------------------------------------------------------------------------------------------------------------------------------------------------------------------------------------------------------------|
| Fabric Color                                                                      | Cut #1                      | Instructions or Cut #2                                                                                                                                                                                                                    |
| Dk. Brown                                                                         | Cut ONE (1) 4 1/2" square.  | N/A                                                                                                                                                                                                                                       |
| Dk. Pink                                                                          | Cut ONE (1) 4 1/2" square.  | N/A                                                                                                                                                                                                                                       |
| Bright Pink                                                                       | Cut TWO (2) 4 1/2" squares. | On the back side of the squares draw a diagonal line, corner-to-corner, ONE (1) time.                                                                                                                                                     |
| Brown                                                                             | Cut ONE (1) 8 1/8" square.  | Then cut the square diagonally, corner-to-corner, ONE (1) time. Will yield TWO (2) triangles.                                                                                                                                             |
| Bright Pink                                                                       | Cut ONE (1) 15 3/8" square. | Then cut the square diagonally, corner-to-corner, ONE (1) time. Will yield TWO (2) triangles. Only ONE (1) of these triangles is needed for this quilt block. But don't get rid of it! Save it for one of the other blocks in this quilt. |